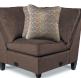

9CC-897 duo<sup>®</sup> Corner

90M-897 duo® Armless Chair

9DP-897 duo<sup>®</sup> Left-Arm Sitting Reclining Loveseat 39" H x 76.5" W x 42" D

9EP-897

duo<sup>®</sup> Right-Arm Sitting

Reclining Loveseat

39" H x 76.5" W x 42" D

9CC-897 **duo<sup>®</sup> Corner** 39" H x 58" W x 41.5" D 90M-897 **duo<sup>®</sup> Armless Chair** 39" H x 36.5" W x 42" D