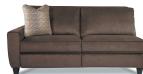

9CC-897 duo<sup>®</sup> Corner

90M-897 duo® Armless Chair

9DP-897 duo<sup>®</sup> Left-Arm Sitting Reclining Loveseat 39" H x 76.5" W x 42" D

9EP-897

duo<sup>®</sup> Right-Arm Sitting

Reclining Loveseat

39" H x 76.5" W x 42" D