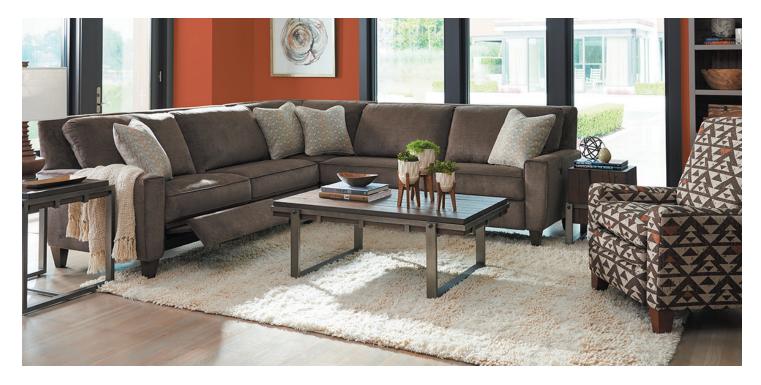

## EDIE

Understated style meets oversized comfort with the Edie Sectional, part of our award-winning duo® collection. Its clean and casual design features padded outer arms, a padded back, tapered wood legs, welt trim and built-in USB ports for charging your mobile devices. Beyond the style, however, is the unexpected power to recline. Simply use the side-mounted two-button control panels to recline and raise the legrests. Make it yours with your choice of fabrics and available upgrades.