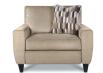

## EDIE

Understated style meets oversized comfort with the Edie Sectional, part of our award-winning duo® collection. Its clean and casual design features padded outer arms, a padded back, tapered wood legs, welt trim and built-in USB ports for charging your mobile devices. Beyond the style, however, is the unexpected power to recline. Simply use the side-mounted two-button control panels to recline and raise the legrests. Make it yours with your choice of fabrics and available upgrades.