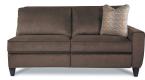

9DP-897 duo® Left-Arm Sitting **Reclining Loveseat** 

92P-897 duo® Reclining 2-Seat Sofa 39" H x 81.5" W x 42" D

9EP-897 duo® Right-Arm Sitting **Reclining Loveseat** 

95P-897 duo® Reclining Chair and a Half 39" H x 46.5" W x 42" D