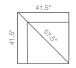

9CC-897 **duo<sup>®</sup> Corner** 39" H x 58" W x 41.5" D 90M-897 **duo<sup>®</sup> Armless Chair** 39" H x 36.5" W x 42" D