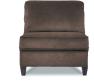

9CC-897 duo<sup>®</sup> Corner

90M-897 duo® Armless Chair

9DP-897 duo<sup>®</sup> Left-Arm Sitting Reclining Loveseat 39" H x 76.5" W x 42" D

9EP-897

duo<sup>®</sup> Right-Arm Sitting

Reclining Loveseat

39" H x 76.5" W x 42" D