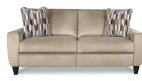

## EDIE

Understated style meets oversized comfort with the Edie Sectional, part of our award-winning duo® collection. Its clean and casual design features padded outer arms, a padded back, tapered wood legs, welt trim and built-in USB ports for charging your mobile devices. Beyond the style, however, is the unexpected power to recline. Simply use the side-mounted two-button control panels to recline and raise the legrests. Make it yours with your choice of fabrics and available upgrades.