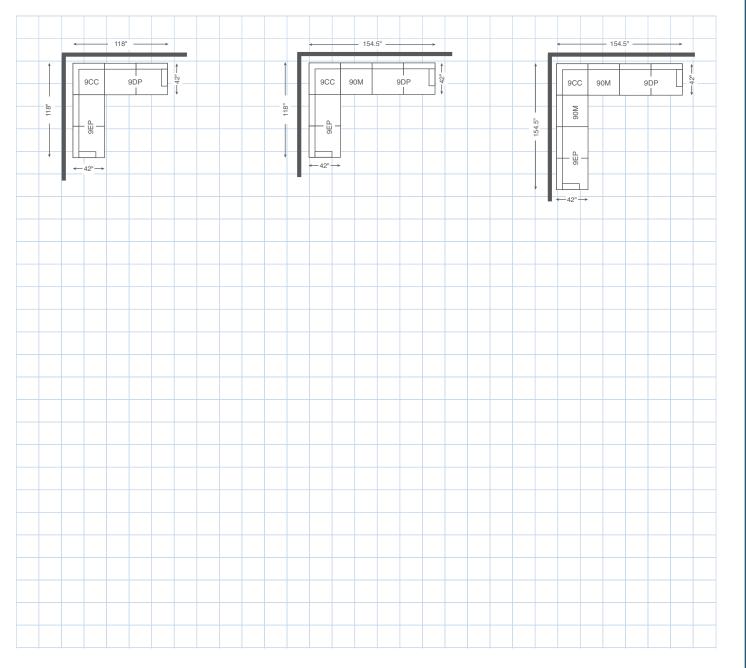

9DP-897 duo® Left-Arm Sitting **Reclining Loveseat** 

92P-897 duo® Reclining 2-Seat Sofa 39" H x 81.5" W x 42" D

9EP-897 duo® Right-Arm Sitting **Reclining Loveseat** 

95P-897 duo® Reclining Chair and a Half 39" H x 46.5" W x 42" D

9CC-897 duo<sup>®</sup> Corner

90M-897 duo® Armless Chair

9DP-897 duo<sup>®</sup> Left-Arm Sitting Reclining Loveseat 39" H x 76.5" W x 42" D

9EP-897

duo<sup>®</sup> Right-Arm Sitting

Reclining Loveseat

39" H x 76.5" W x 42" D

9CC-897 **duo<sup>®</sup> Corner** 39" H x 58" W x 41.5" D 90M-897 **duo<sup>®</sup> Armless Chair** 39" H x 36.5" W x 42" D